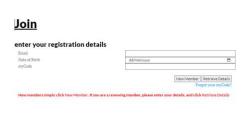

# **How to Join WNZ**

Log onto website www.weightlifting.nz

Home/join

If you are brand NEW to WNZ -never registered before click **New Member** and complete personal details and pay registration fee

# **How to RENEW Membership**

Log onto website www.weightlifting.nz

Home/join

To renew Enter your current membership details

**RETRIEVE DETAILS** 